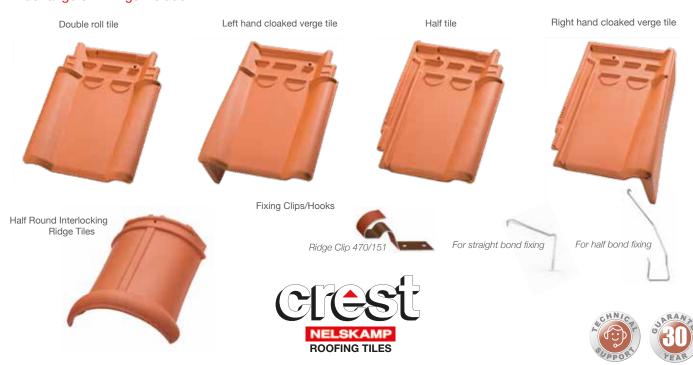

y a single Roman clay tile, the **SP10** has a flat pan with a subtle single roll. With carefully designed relief to the right side of the flat surface area, the **SP10** delivers a faithful representation of this traditional profile.

The **SP10** interlocking tile is brilliantly engineered for superior technical performance. With just 10.7 tiles per square metre, the installation is much quicker, more economical and ensures a great finish to the completed roof.

The **SP10** is a great choice for refurbishment, heritage or conservation area projects or if you are simply looking for something a little more distinctive for new build developments.

#### Additional SP10 colours to the 'Toscana' overleaf





SP10 in Natural Red



SP10 in Slate Grey



### A wide range of Fittings include: