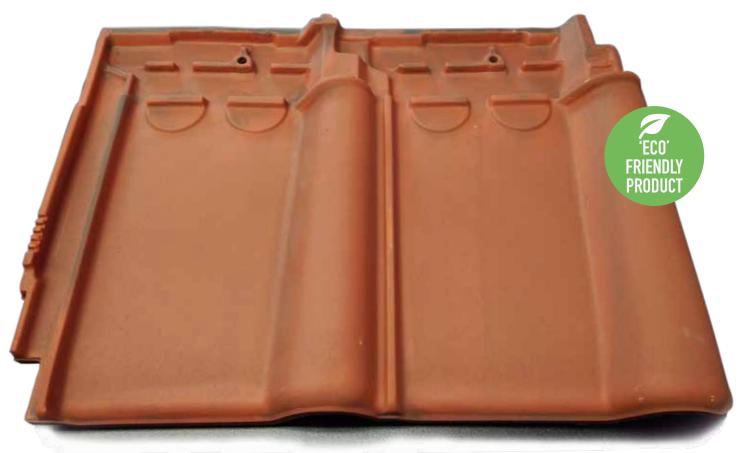

## 'duo' format courtrai roman clay tile

"a modern technically advanced version of a traditional 'Courtrai' style tile"

- The Crest SP10 in Toscana see overleaf for additional colours
  - Low weight clay tile only 3.0kg
  - Ceramic quality clay
  - Easy to handle and quick to install
  - Straight bond or Half bond Fixing

The **SP10** is a modern take on a traditional 'Courtrai style' roof tile. Essentially a single Roman clay tile, the **SP10** has a flat pan with a subtle single roll. With carefully designed relief to the right side of the flat surface area, the **SP10** delivers a faithful representation of this traditional profile.

The **SP10** interlocking tile is brilliantly engineered for superior technical performance. With just 10.7 tiles per square metre, the installation is much quicker, more economical and ensures a great finish to the completed roof.